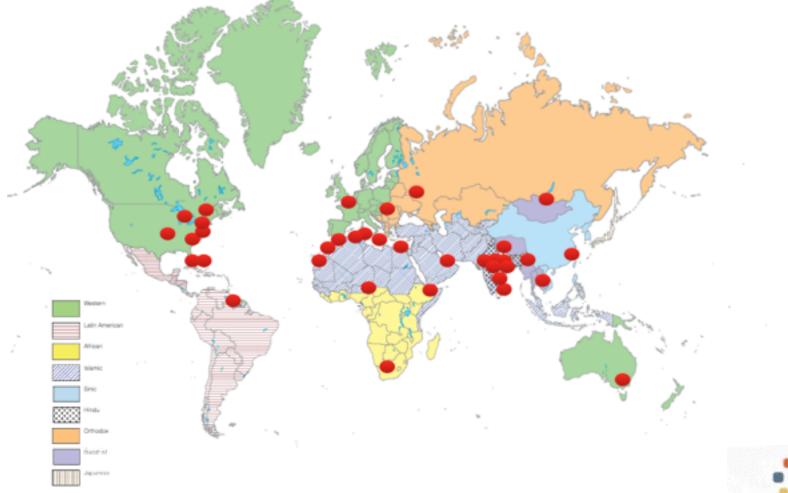

# We started 105 new translations of the Bible

### 91 OL (+5 GL) Starts To-Date

04 OL Starts, Alok Srivastava, Lucknow, 1/18/16 13 OL Starts, Vijay Mohod, Nagpur, 2/1/16 06 OL Starts, Victor Nandigam, Hyderabad, 2/15/16 09 OL Starts, Babu Rao, Delhi, 3/15/2016 01 OL Start, Vijay Gadepe, Visakhapatnam, 7/3/2016 44 OL Starts, Solomon Bijja, Bangalore, 2/22/16 (18 OLs), 5/30/16 (15 OLs), 9/5/16 (11 OLs) 08 OL Starts, Harka Khadka, Kathmandu, 9/19/16 06 OL Starts, Ferry Paoki, Manado, 10/4/16

## We worked with over 100 partners in 30 countries.