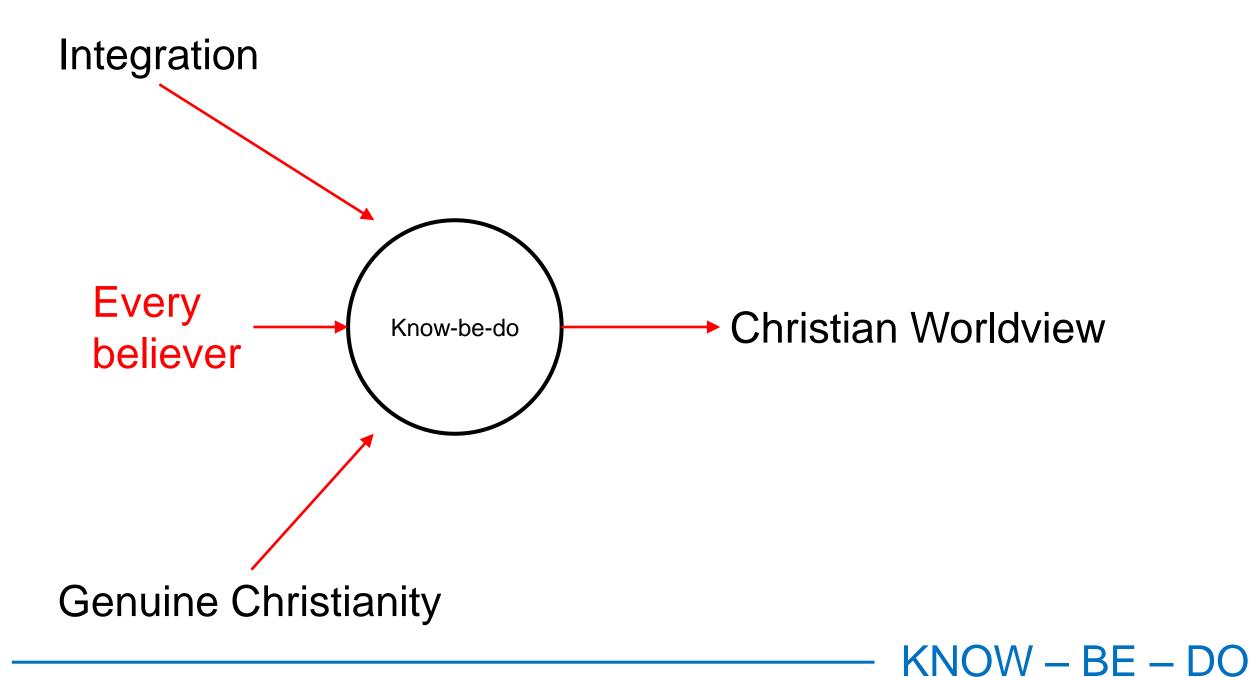

# Michael, Easter 2018

• "[Paul wrote Romans because] he wanted them to have a completely new Christian worldview, in light of what Christ has done. In light of Christ's death and resurrection, he wants them to have a completely full understanding of what God has been doing since the beginning of time. That's the worldview. ... This is exactly what your leaders here are wanting for you."

# Michael, Easter 2018

• "You know the gospel, and you're in the gospel, but you're not fully established in it! You're not. Some of you are adopting other worldviews, and you're mixing them in. That's not the worldview Christ has for us! He wants to fully establish us, complete, and present us before Christ as completely mature. Every single one of your life decisions [should be] based out of the worldview that Paul talks about in Romans. That's our job as leaders. We're supposed to fully establish you because we love you, and we care about you, and we want to present you before Christ."