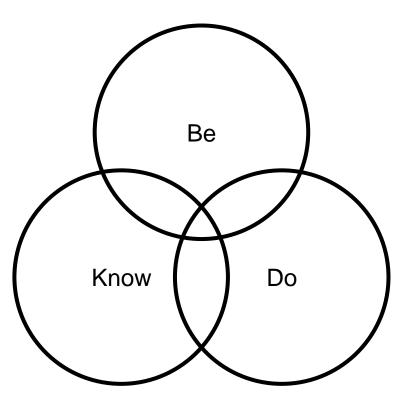

# More-mature/less-mature

# Discuss

- Do you *really* believe that full maturity is the goal for *every* believer?
- Where are you in the developmental process?
- Between knowledge, character, and skill, what do you need to work on most?
- What is your plan for maturing? Tell one another, and hold each other accountable.