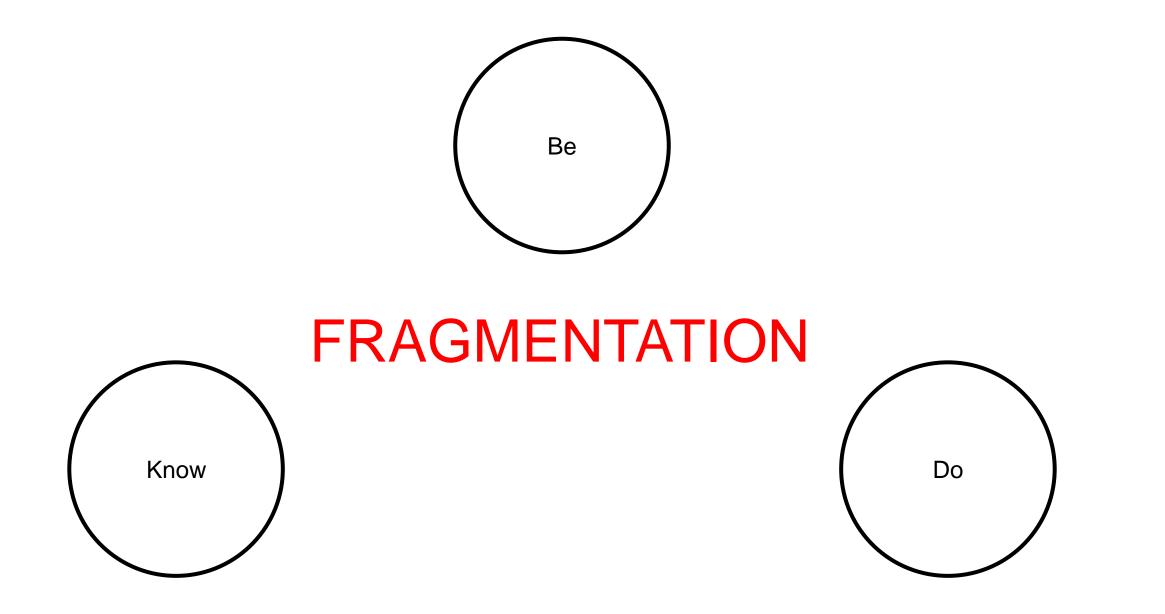

proclaim [Jesus], warning and teaching everyone with all wisdom, so that we may present everyone mature in Christ. I labor for this, striving with His strength that works powerfully in me."



"We proclaim [Jesus], warning and teaching everyone with all wisdom, so that we may present everyone mature in Christ. I labor for this, striving with His strength that works powerfully in me."





eader/non-leader

# More-mature/less-mature





# Discuss

- Do you *really* believe that full maturity is the goal for *every* believer?
- Where are you in the developmental process?
- Between knowledge, character, and skill, what do you need to work on most?
- What is your plan for maturing? Tell one another, and hold each other accountable.



Character

Character

Knowledge



Character

Knowledge



### FRAGMENTATION







# Michael, Easter 2018

• "[Paul wrote Romans because] he wanted them to have a completely new Christian worldview, in light of what Christ has done. In light of Christ's death and resurrection, he wants them to have a completely full understanding of what God has been doing since the beginning of time. That's the worldview. ... This is exactly what your leaders here are wanting for you."



# Michael, Easter 2018

• "You know the gospel, and you're in the gospel, but you're not fully established in it! You're not. Some of you are adopting other worldviews, and you're mixing them in. That's not the worldview Christ has for us! He wants to fully establish us, complete, and present us before Christ as completely mature. Every single one of your life decisions [shou