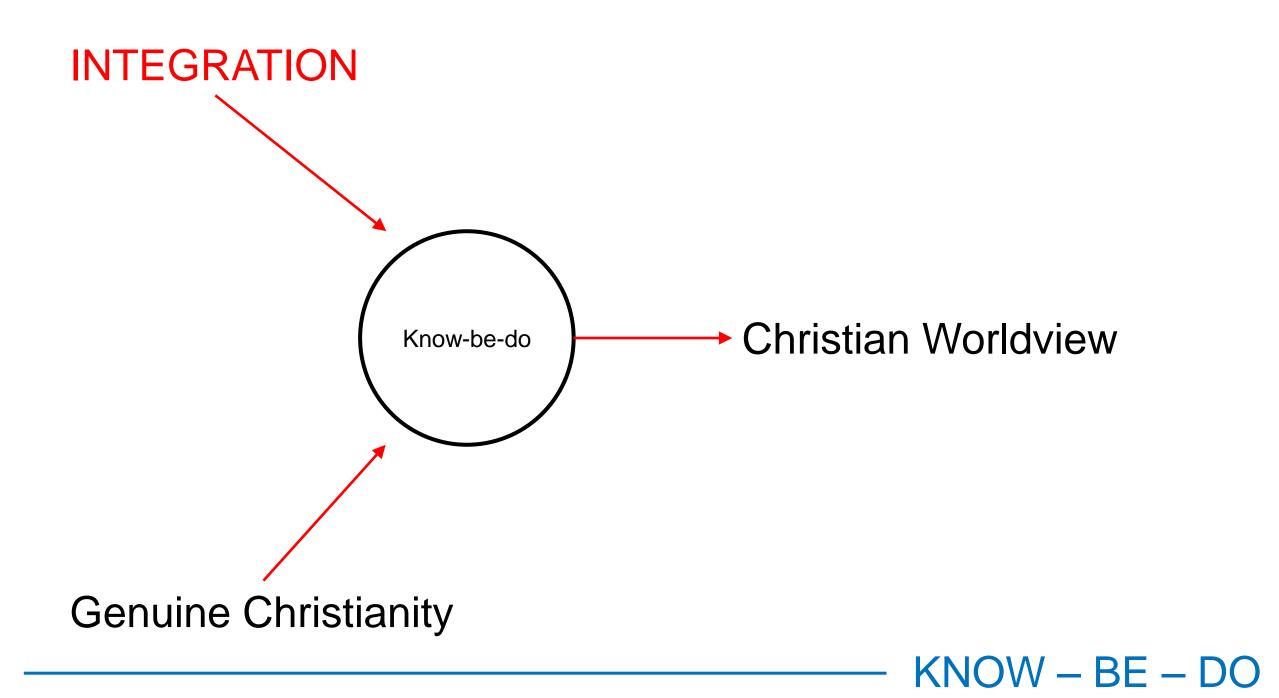

### FRAGMENTATION

# Michael, Easter 2018

• "[Paul wrote Romans because] he wanted them to have a completely new Christian worldview, in light of what Christ has done. In light of Christ's death and resurrection, he wants them to have a completely full understanding of what God has been doing since the beginning of time. That's the worldview. ... This is exactly what your leaders here are wanting for you."

# Michael, Easter 2018

• "You know the gospel, and you're in the gospel, but you're not fully established in it! You're not. Some of you are adopting other worldviews, and you're mixing them in. That's not the worldview Christ has for us! He wants to fully establish us, complete, and present us before Christ as completely mature. Every single one of your life decisions [should be] based out of the worldview that Paul talks about in Romans. That's our job as leaders. We're supposed to fully establish you because we love you, and we care about you, and we want to present you before Christ."