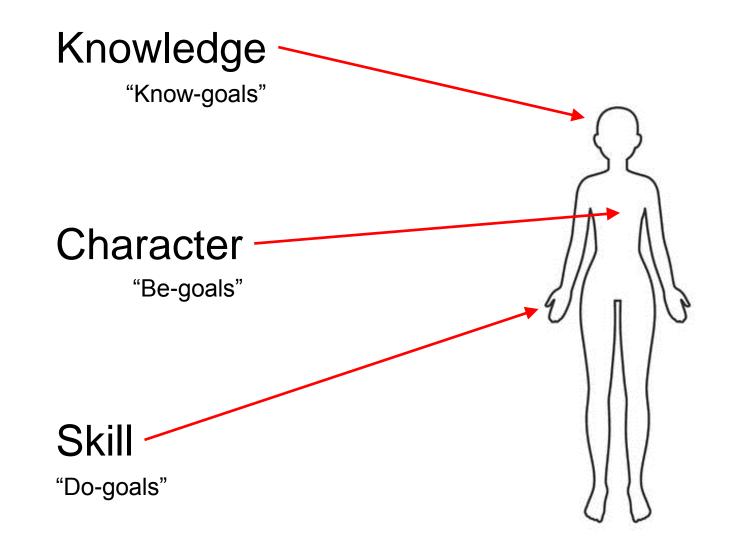

# More-mature/less-mature

# Discuss

- Do you *really* believe that full maturity is the goal for *every* believer?
- Where are you in the developmental process?
- Between knowledge, character, and skill, what do you need to work on most?
- What is your plan for maturing? Tell one another, and hold each other accountable.