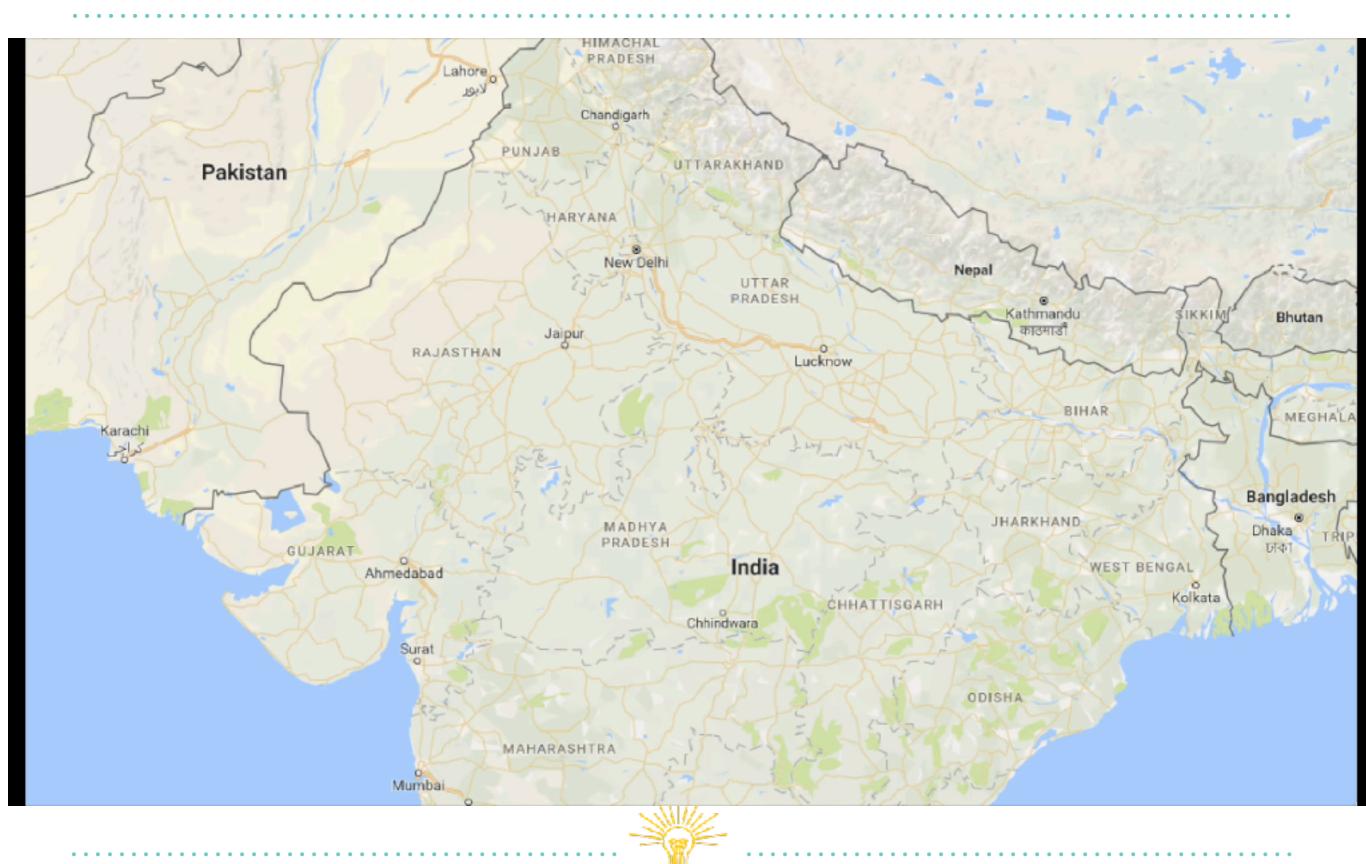

### WHAT IS ACTUALLY OCCURRING WHEN MEETING WITH NETWORKS?

Let me show you the "big ideas" and practical aspects from my recent trip.

- Met with 35 networks, about 70 leaders, over 3 week journey
- Show Google Maps and explain the journey
  - Delhi, Pune, Chennai, Bangkok then back to Chennai to visit slums, then back to Delhi to pickup "things"